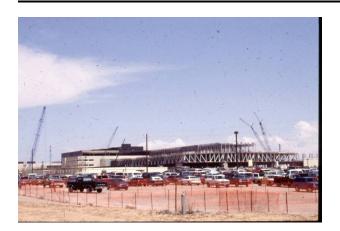

## **Building under construction**

Date April 1994

Medium 35 mm color slide

**Dimensions** 7/8 × 1 5/16 in. (2.3 × 3.4 cm)

## Description

This image depicts a large construction site in Albuquerque, New Mexico. In the foreground of the image a large dirt parking lot can be seen in front of the partially completed building. Numerous cars of all types can be seen in the parking lot. Powerlines can be seen running through the center of the parking lot amongst the vehicles. Beyond the cars, the metal frame of the building can be seen on the right side of the frame. The portion of the building on the left side of the frame is closer to completion. This portion is covered in off-white colored stucco and rows of windows have been put in. Six different construction cranes can be seen sticking up above the building in differing locations.