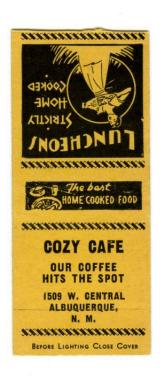

## Description

Yellow background with black text and designs. The top contains "Before Lighting Close Cover." The bottom contains a design bordered with alternating black and white rectangles. In the middle of this is a black squared

background containing information on an event with a slogan and an image of an individual holding a tray of food with a circle behind them. At the middle fold, there is a slogan in a black background. The top section contains a design bordered with alternating black and white rectangles and information on the establishment name and location with a slogan. Cozy Cafe was located at 1509 Central Avenue SW, Albuquerque, New Mexico.