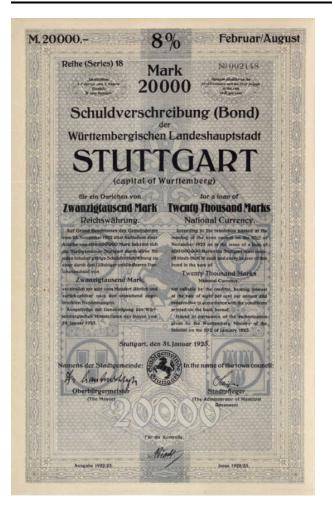

## Description

Certificate showing a 20,000 German Mark Stock. On a light background, there is a grey illustrated rectangular border and background which is geometric shapes. The date is in the top right and on the left is "20,000." There is an emboldened title below this in German and the identifying number is "No. 002148." Below this in small print are terms and conditions in German and this is handsigned at the bottom next to a circular stamp in German

containing a horse facing left. The background is watermarked and contains the horse imagery again in the center and a stylized 20,000 in the middle-lower section.