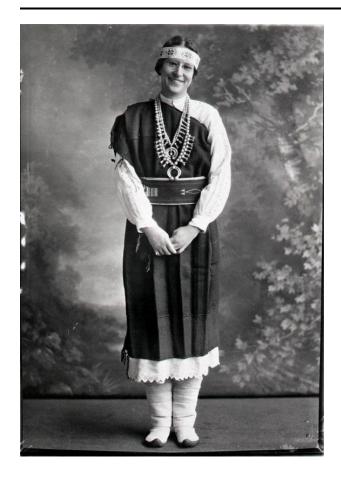

# Description

A studio portrait of Alabama Milner, around age 50, dressed in an Isleta Pueblo woman's outfit. She is wearing a white dress with a dark shawl over it, a large woven belt tied around her waist, two large beaded necklaces, and

white shoes with white leg wrappings. Her dark hair is pulled back from her face and a white patterned headband is wrapped around her head. She is wearing glasses and smiling. She is standing, facing the camera, with her hands clasped in front of her.