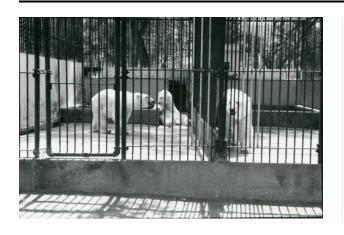

## Three polar bears in their enclosures at the Albuquerque Zoo

**Date** 

ca. 1967

**Primary Maker** 

Glen Hood

Medium

Gelatin silver print

**Dimensions** 

## Description

Three polar bears in their enclosures at the Albuququerque Zoo. One polar bear walks along the center fencing that separates the enclosures. Two polar bears share the neighboring enclosure: One walks through the middle while the second sits in the back beside a water trough. The enclosures are made of concrete and metal bars.