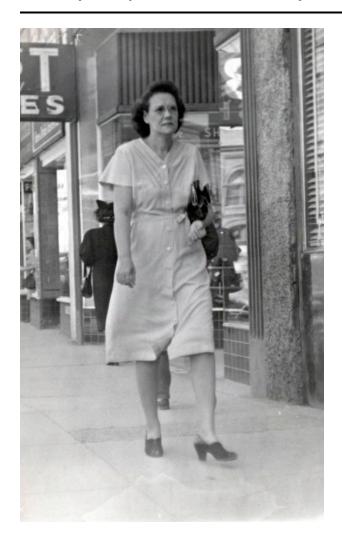

# Woman Walking on a Sidewalk

### Description

A streetwalker photograph of a woman walking along a sidewalk on Central Avenue in downtown Albuquerque, New Mexico. The woman is wearing a short-sleeved shirt dress while carrying a black purse under her left arm. Her dark hair is styled in curls away from her face. She is looking straight ahead as she walks by storefront windows.