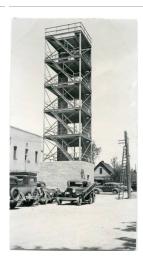

### Title: Albuquerque Fire Department's drill

tower

Date: May 1936
Primary Maker:
Albuquerque Progress
Medium: Gelatin silver print
Obiect number: PA1980.

061.018