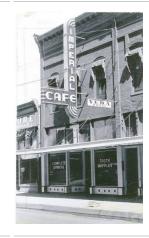

Title: Houses on Aliso Drive Northeast

Date: January 26, 1939 Primary Maker: Hanna &

Hanna

Medium: Gelatin silver print Object number: PA1980.

061.227



### Title: Houses on South Tulane Avenue

Date: January 1938 Primary Maker: Hanna &

Hanna

Medium: Gelatin silver print Object number: PA1980.

061.151



## Title: A house under construction on West Gold Avenue

Date: January 1936
Primary Maker:

Albuquerque Progress Medium: Gelatin silver print Obiect number: PA1980.



Title: Housing for Commissioned Officers at Kirtland Air Force

Base

Date: March 1941 Primary Maker: Hanna &

Hanna

**Medium:** gelatin silver print **Object number:** PA1980.

061.326



Title: Ice House Date: May 1936

Primary Maker: Hanna &

Hanna

Medium: Gelatin silver print Object number: PA1980.

061.023



Title: Imperial Cafe

Date: April 1939

Primary Maker: Hanna &

Hanna

Medium: Gelatin silver print Object number: PA1980.

061.237



Title: Indian Arts
Building at the New
Mexico State
Fairgrounds

Date: August 24, 1939 Primary Maker: Hanna &

Hanna

Medium: Gelatin silver print Object number: PA1980.

061.268



Title: Inland Motor Company Building

Date: January 25, 1941 Primary Maker: Hanna &

Hanna

**Medium:** gelatin silver print **Object number:** PA1980.

061.322



Title: J. C. Penney and Company

Date: April 1937

**Primary Maker:** Camera Shop of New Mexico

Medium: Gelatin silver print Object number: PA1980.

061.080



Title: J. C. Penney Company

Date: April 1937 Primary Maker:

Albuquerque Progress Medium: Gelatin silver print Object number: PA1980.

061.079



Title: J.