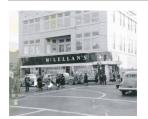

Date: April 1937
Primary Maker:
Albuquerque Progress
Medium: Gelatin silver print
Object number: PA1980.

061.077

Title: McLellan's
Department Store
Date: January 1939
Primary Maker:

Albuquerque Progress Medium: Gelatin silver print Obiect number: PA1980.