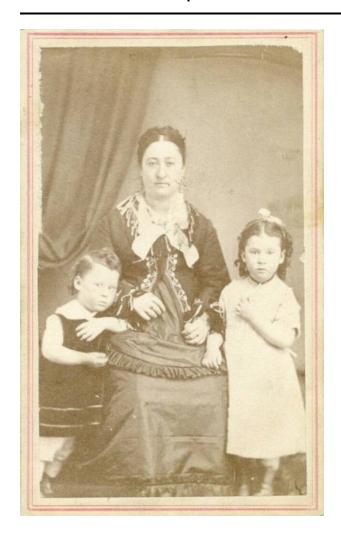

# Portrait of Josefita Chavez and her children Manuela and Jose

## Description

A portrait of Josefita Chavez and her children, Manuela (right) and Jose (left). Josefita sits in a chair and wearis a dark dress with a white bow at her neck. She is facing the camera. Her children stand on either side of her and face the camera. Manuela wears a white dress and her dark hair is pulled back with a white bow. Jose wears a dark dress with white pantaloons.