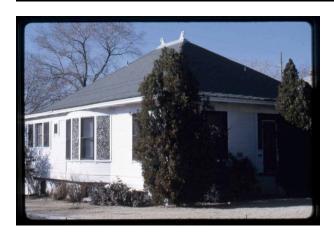

## Description

The home of Guy Porter at 201 Edith Boulevard Northeast in Albuquerque, New Mexico. The house is covered in white siding and has a pitched roof with black shingles. There are windows along the sides of teh house that have green shutters on either side. One bow window includes stonework in panels alongside a window. Tall trees and small plants are along the sides of the house.